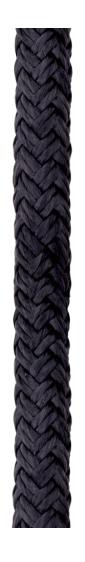

## **DB** Polyester

Braid on braid construction made of 100% HT polyester gives the first choice for mooring and anchoring purpose. Good performance on UV-stabilized. Easy to splice. Sinks in water.

Construction: Double braided.

Features: UV-stabilized. Easy to splice. Sinks in water.

Applications: Mooring line, Anchor line, Fnder line.

X=1-White X=2-Navy X=3-Black

| Reference | Diameter<br>mm | Length<br>m | Breaking Load<br>kg |
|-----------|----------------|-------------|---------------------|
| 341512X   | 6              | 200         | 700                 |
| 341522X   | 8              | 200         | 1300                |
| 341532X   | 10             | 200         | 1600                |
| 341542X   | 12             | 200         | 2300                |
| 341551X   | 14             | 100         | 3100                |
| 341561X   | 16             | 100         | 4000                |
| 341571X   | 18             | 100         | 5100                |
| 341581X   | 20             | 100         | 6000                |
| 341591X   | 22             | 100         | 7100                |
| 341501X   | 24             | 100         | 8200                |